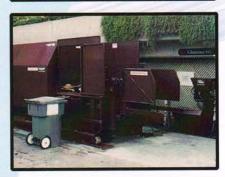

### Fork Style Dumper - Solid Waste Application

Side load fork dumper mounted on stationary compactor -dumping two cubic yard carts from a trainable cart system.

End load fork dumper dumping two cubic yard carts into self-contained compactor. 95 gallon cart – cart dumper side mounted working in conjunction with fork dumper.

End load fork dumper dumping two cubic yard carts from a trainable cart system.