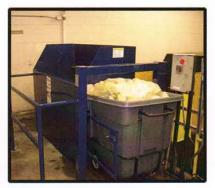

## Fork Style Dumper - Recycling Application Trainable Cart System with Horizontal Baler

Standard Carts

Custom Carts Available