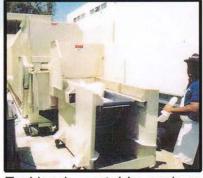

# Fork & Carriage Dumper Medical & USDA Waste Application

Side load carriage dumper dumping high volume autoclave carts into stationary compactor.

Side load carriage dumper dumping high volume autoclave carts into self-contained compactor.

End load fork dumper dumping high volume autoclave carts into self-contained compactor.