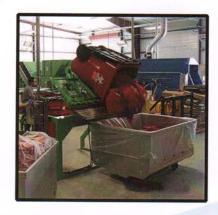

# Container/Cart-to-Cart Dumper Medical & USDA Waste Application

Container/Cart dumper with portable container dumper attachment dumping various size RMW container into high volume autoclave cart.

Container/Cart dumper dumping 95 gallon RMW cart(s) into high volume autoclave carts

Container/Cart dumper dumping one cubic yard Regulated Garbage into high volume autoclave cart.