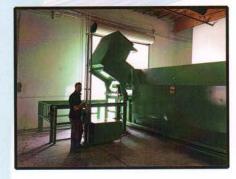

# Fork & Carriage Dumper Medical & USDA Waste Application

Side load carriage dumper dumping high volume autoclave carts into stationary compactor.

Side load carriage dumper dumping high volume autoclave carts into self-contained compactor.

End load fork dumper dumping high volume autoclave carts into self-contained compactor.