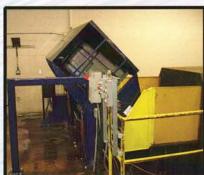

#### In Action ...

Container is rolled into dumper arms. Mark-Costello's 5hp or 10hp power pack is activated from outside the area of operation.

Special guards prevent spillage or leakage even in the vertical position. Operator has full control of cycle at all times.

Container is tilted a full 45 degrees past vertical, assuring complete cleanout. Dumping cycle is 34 seconds for the heavy- duty model.