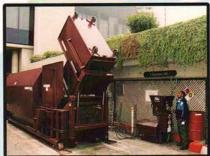

#### In Action ...

Container is rolled into dumper arms. Mark-Costello's 5hp or 10hp power pack is activated from outside the area of operation.

Special guards prevent spillage or leakage even in the vertical position. Operator has full control of cycle at all times.

Container is tilted a full 45 degrees past vertical, assuring complete cleanout. Dumping cycle is 34 seconds for the heavy- duty model.