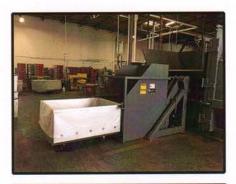

### Fork Style Dumper - Solid Waste Application

Side load fork dumper mounted on stationary compactor -dumping two cubic yard carts from a trainable cart system.

End load fork dumper dumping two cubic yard carts into self-contained compactor. 95 gallon cart – cart dumper side mounted working in conjunction with fork dumper.

End load fork dumper dumping two cubic yard carts from a trainable cart system.