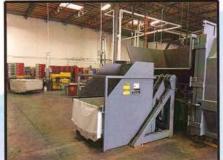

### Fork Style Dumper - Solid Waste Application

Side load fork dumper mounted on stationary compactor -dumping two cubic yard carts from a trainable cart system.

End load fork dumper dumping two cubic yard carts into self-contained compactor. 95 gallon cart – cart dumper side mounted working in conjunction with fork dumper.

End load fork dumper dumping two cubic yard carts from a trainable cart system.