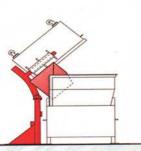

### Fork Style Dumper - Solid Waste Application

Side load fork dumper mounted on stationary compactor -dumping two cubic yard carts from a trainable cart system.

End load fork dumper dumping two cubic yard carts into self-contained compactor. 95 gallon cart – cart dumper side mounted working in conjunction with fork dumper.

End load fork dumper dumping two cubic yard carts from a trainable cart system.