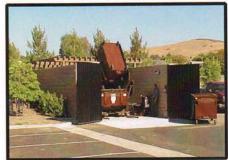

#### **Carriage Dumper Applications** Solid Waste & Recycling

Side load carriage dumper with one cubic yard

tilt hopper-dumping into

self-contained compactor.

End load carriage dumper with one cubic yard tilt hopper dumping into load chute.

End load - portable carriage dumper attachment dumping one cubic yard tilt hopper Into self-contained compactor.