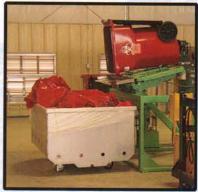

### Fork Style Dumper - Solid Waste Application

Side load fork dumper mounted on stationary compactor -dumping two cubic yard carts from a trainable cart system.

End load fork dumper dumping two cubic yard carts into self-contained compactor. 95 gallon cart – cart dumper side mounted working in conjunction with fork dumper.

End load fork dumper dumping two cubic yard carts from a trainable cart system.