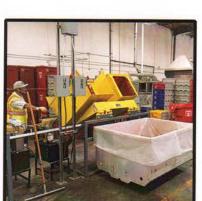

# Fork & Carriage Dumper Medical & USDA Waste Application

Side load carriage dumper dumping high volume autoclave carts into stationary compactor.

Side load carriage dumper dumping high volume autoclave carts into self-contained compactor.

End load fork dumper dumping high volume autoclave carts into self-contained compactor.