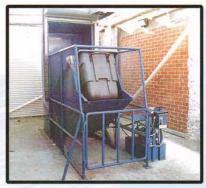

#### **Carriage Dumper Applications** Solid Waste & Recycling

Side load carriage dumper with one cubic yard

tilt hopper-dumping into

self-contained compactor.

End load carriage dumper with one cubic yard tilt hopper dumping into load chute.

End load - portable carriage dumper attachment dumping one cubic yard tilt hopper Into self-contained compactor.