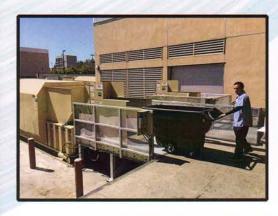

#### In Action ...

Container is rolled into dumper arms. Mark-Costello's 5hp or 10hp power pack is activated from outside the area of operation.

Special guards prevent spillage or leakage even in the vertical position. Operator has full control of cycle at all times.

Container is tilted a full 45 degrees past vertical, assuring complete cleanout. Dumping cycle is 34 seconds for the heavy- duty model.