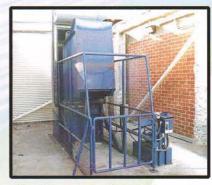

#### **Carriage Dumper Applications** Solid Waste & Recycling

Side load carriage dumper with one cubic yard

tilt hopper-dumping into

self-contained compactor.

End load carriage dumper with one cubic yard tilt hopper dumping into load chute.

End load - portable carriage dumper attachment dumping one cubic yard tilt hopper Into self-contained compactor.