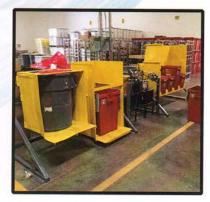

### Fork Style Dumper - Solid Waste Application

Side load fork dumper mounted on stationary compactor -dumping two cubic yard carts from a trainable cart system.

End load fork dumper dumping two cubic yard carts into self-contained compactor. 95 gallon cart – cart dumper side mounted working in conjunction with fork dumper.

End load fork dumper dumping two cubic yard carts from a trainable cart system.