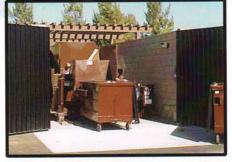

### Fork Style Dumper - Solid Waste Application

Side load fork dumper mounted on stationary compactor -dumping two cubic yard carts from a trainable cart system.

End load fork dumper dumping two cubic yard carts into self-contained compactor. 95 gallon cart – cart dumper side mounted working in conjunction with fork dumper.

End load fork dumper dumping two cubic yard carts from a trainable cart system.