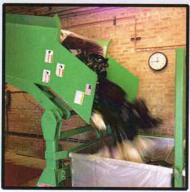

#### In Action ...

Container is rolled into dumper arms. Mark-Costello's 5hp or 10hp power pack is activated from outside the area of operation.

Special guards prevent spillage or leakage even in the vertical position. Operator has full control of cycle at all times.

Container is tilted a full 45 degrees past vertical, assuring complete cleanout. Dumping cycle is 34 seconds for the heavy- duty model.