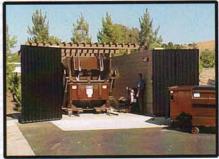

#### In Action ...

Container is rolled into dumper arms. Mark-Costello's 5hp or 10hp power pack is activated from outside the area of operation.

Special guards prevent spillage or leakage even in the vertical position. Operator has full control of cycle at all times.

Container is tilted a full 45 degrees past vertical, assuring complete cleanout. Dumping cycle is 34 seconds for the heavy- duty model.