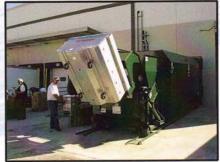

#### In Action ...

Container is rolled into dumper arms. Mark-Costello's 5hp or 10hp power pack is activated from outside the area of operation.

Special guards prevent spillage or leakage even in the vertical position. Operator has full control of cycle at all times.

Container is tilted a full 45 degrees past vertical, assuring complete cleanout. Dumping cycle is 34 seconds for the heavy- duty model.