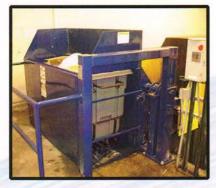

# Container/Cart-to-Cart Dumper Medical & USDA Waste Application

Container/Cart dumper with portable container dumper attachment dumping various size RMW container into high volume autoclave cart.

Container/Cart dumper dumping 95 gallon RMW cart(s) into high volume autoclave carts

Container/Cart dumper dumping one cubic yard Regulated Garbage into high volume autoclave cart.