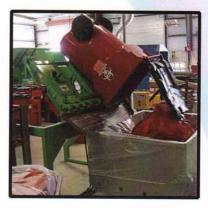

# Fork & Carriage Dumper Medical & USDA Waste Application

Side load carriage dumper dumping high volume autoclave carts into stationary compactor.

Side load carriage dumper dumping high volume autoclave carts into self-contained compactor.

End load fork dumper dumping high volume autoclave carts into self-contained compactor.