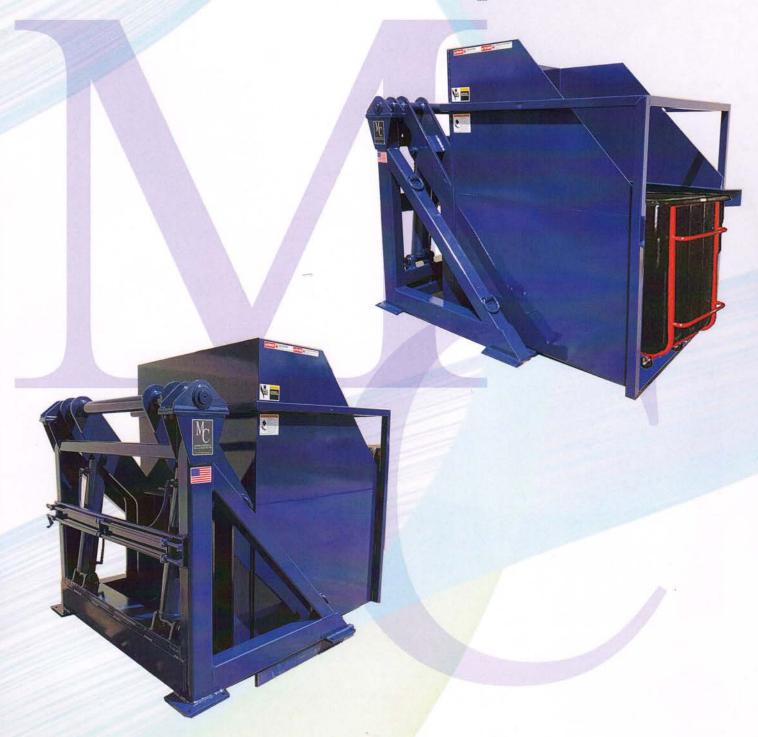

## MARK-COSTELLO

Cart Dumpers &
Cart to Cart Dumpers

Systems & Solutions Since 1956

Compare a Mark-Costello Co. cart dumper with any other hydraulic cart dumper on the market, and you'll quickly discover why Mark-Costello is the premiere cart dumper. Components are selected for rugged heavy duty use with special attention to longevity and minimum maintenance. Only the highest standards of quality can be found in the manufacturing process. That's why you will find Mark-Costello's hydraulic cart dumpers "dumping trash" long after other brands have been scrapped.

- Heavy duty thick wall tubular steel frame for strength & stiffness
- ✓ Precision built
- ✓ Large diameter pivot shaft with high capacity selflubricated replaceable non- metallic brushings
- Heavy duty large bore dual hydraulic cylinders with large diameter rods for increased column strength and faster cylinder return stroke

- ✓ Steel frame integrally resists all hydraulic cylinder forces
- ✓ Anchor bolts resist only low magnitude static & dynamic loads
- ▼ Therefore, anchors will not "pullout" of supporting concrete like competing brand dumpers
- High capacity hydraulic pump with large fluid reservoir, with manual control valves for smoother operation
- Available in heavy- duty models that can handle up to 5,000 pounds
- √ Various pivot heights available
- Free standing or dock installation
- · Safe and reliable design
- Use on compactors and balers
- · Custom and extreme duty units available