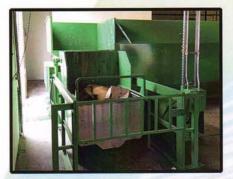

#### In Action ...

Container is rolled into dumper arms. Mark-Costello's 5hp or 10hp power pack is activated from outside the area of operation.

Special guards prevent spillage or leakage even in the vertical position. Operator has full control of cycle at all times.

Container is tilted a full 45 degrees past vertical, assuring complete cleanout. Dumping cycle is 34 seconds for the heavy- duty model.