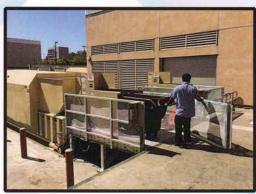

### Fork Style Dumper - Solid Waste Application

Side load fork dumper mounted on stationary compactor -dumping two cubic yard carts from a trainable cart system.

End load fork dumper dumping two cubic yard carts into self-contained compactor. 95 gallon cart – cart dumper side mounted working in conjunction with fork dumper.

End load fork dumper dumping two cubic yard carts from a trainable cart system.