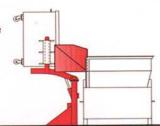

#### **Carriage Dumper Applications** Solid Waste & Recycling

Side load carriage dumper with one cubic yard

tilt hopper-dumping into

self-contained compactor.

End load carriage dumper with one cubic yard tilt hopper dumping into load chute.

End load - portable carriage dumper attachment dumping one cubic yard tilt hopper Into self-contained compactor.