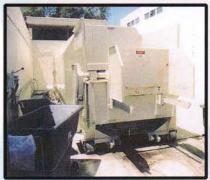

### Fork Style Dumper - Solid Waste Application

Side load fork dumper mounted on stationary compactor -dumping two cubic yard carts from a trainable cart system.

End load fork dumper dumping two cubic yard carts into self-contained compactor. 95 gallon cart – cart dumper side mounted working in conjunction with fork dumper.

End load fork dumper dumping two cubic yard carts from a trainable cart system.