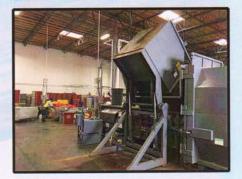

### Fork Style Dumper - Solid Waste Application

Side load fork dumper mounted on stationary compactor -dumping two cubic yard carts from a trainable cart system.

End load fork dumper dumping two cubic yard carts into self-contained compactor. 95 gallon cart – cart dumper side mounted working in conjunction with fork dumper.

End load fork dumper dumping two cubic yard carts from a trainable cart system.