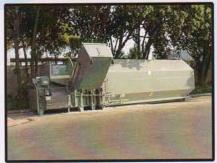

# Fork & Carriage Dumper Medical & USDA Waste Application

Side load carriage dumper dumping high volume autoclave carts into stationary compactor.

Side load carriage dumper dumping high volume autoclave carts into self-contained compactor.

End load fork dumper dumping high volume autoclave carts into self-contained compactor.