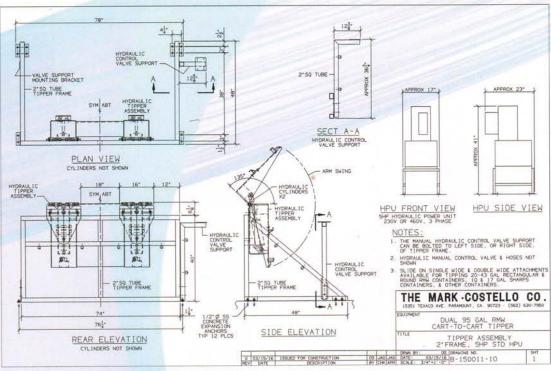

# Container/Cart-to-Cart Dumper Medical & USDA Waste Application

Container/Cart dumper with portable container dumper attachment dumping various size RMW container into high volume autoclave cart.

Container/Cart dumper dumping 95 gallon RMW cart(s) into high volume autoclave carts

Container/Cart dumper dumping one cubic yard Regulated Garbage into high volume autoclave cart.