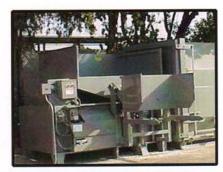

# Container/Cart-to-Cart Dumper Medical & USDA Waste Application

Container/Cart dumper with portable container dumper attachment dumping various size RMW container into high volume autoclave cart.

Container/Cart dumper dumping 95 gallon RMW cart(s) into high volume autoclave carts

Container/Cart dumper dumping one cubic yard Regulated Garbage into high volume autoclave cart.