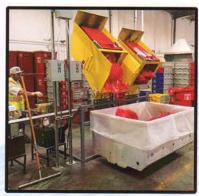

# Container/Cart-to-Cart Dumper Medical & USDA Waste Application

Container/Cart dumper with portable container dumper attachment dumping various size RMW container into high volume autoclave cart.

Container/Cart dumper dumping 95 gallon RMW cart(s) into high volume autoclave carts

Container/Cart dumper dumping one cubic yard Regulated Garbage into high volume autoclave cart.