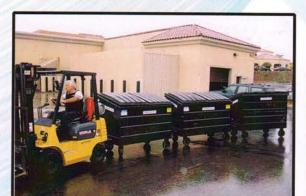

#### In Action ...

Container is rolled into dumper arms. Mark-Costello's 5hp or 10hp power pack is activated from outside the area of operation.

Special guards prevent spillage or leakage even in the vertical position. Operator has full control of cycle at all times.

Container is tilted a full 45 degrees past vertical, assuring complete cleanout. Dumping cycle is 34 seconds for the heavy- duty model.