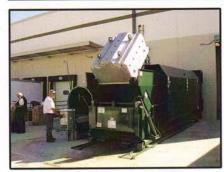

#### In Action ...

Container is rolled into dumper arms. Mark-Costello's 5hp or 10hp power pack is activated from outside the area of operation.

Special guards prevent spillage or leakage even in the vertical position. Operator has full control of cycle at all times.

Container is tilted a full 45 degrees past vertical, assuring complete cleanout. Dumping cycle is 34 seconds for the heavy- duty model.