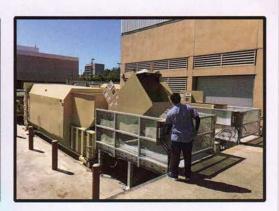

### Fork Style Dumper - Solid Waste Application

Side load fork dumper mounted on stationary compactor -dumping two cubic yard carts from a trainable cart system.

End load fork dumper dumping two cubic yard carts into self-contained compactor. 95 gallon cart – cart dumper side mounted working in conjunction with fork dumper.

End load fork dumper dumping two cubic yard carts from a trainable cart system.