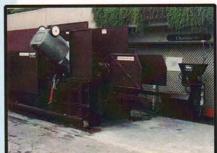

#### **Carriage Dumper Applications** Solid Waste & Recycling

Side load carriage dumper with one cubic yard

tilt hopper-dumping into

self-contained compactor.

End load carriage dumper with one cubic yard tilt hopper dumping into load chute.

End load - portable carriage dumper attachment dumping one cubic yard tilt hopper Into self-contained compactor.