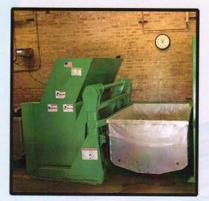

#### In Action ...

Container is rolled into dumper arms. Mark-Costello's 5hp or 10hp power pack is activated from outside the area of operation.

Special guards prevent spillage or leakage even in the vertical position. Operator has full control of cycle at all times.

Container is tilted a full 45 degrees past vertical, assuring complete cleanout. Dumping cycle is 34 seconds for the heavy- duty model.