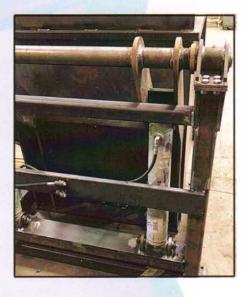

- Heavy duty thick wall tubular steel frame for strength & stiffness
- ✓ Precision built
- ✓ Large diameter pivot shaft with high capacity selflubricated replaceable non- metallic brushings
- Heavy duty large bore dual hydraulic cylinders with large diameter rods for increased column strength and faster cylinder return stroke

- ✓ Steel frame integrally resists all hydraulic cylinder forces
- ✓ Anchor bolts resist only low magnitude static & dynamic loads
- ▼ Therefore, anchors will not "pullout" of supporting concrete like competing brand dumpers
- High capacity hydraulic pump with large fluid reservoir, with manual control valves for smoother operation
- Available in heavy- duty models that can handle up to 5,000 pounds
- √ Various pivot heights available
- Free standing or dock installation
- · Safe and reliable design
- Use on compactors and balers
- · Custom and extreme duty units available