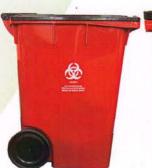

# Fork & Carriage Dumper Medical & USDA Waste Application

Side load carriage dumper dumping high volume autoclave carts into stationary compactor.

Side load carriage dumper dumping high volume autoclave carts into self-contained compactor.

End load fork dumper dumping high volume autoclave carts into self-contained compactor.

# Container/Cart-to-Cart Dumper Medical & USDA Waste Application

Container/Cart dumper with portable container dumper attachment dumping various size RMW container into high volume autoclave cart.

Container/Cart dumper dumping 95 gallon RMW cart(s) into high volume autoclave carts

Container/Cart dumper dumping one cubic yard Regulated Garbage into high volume autoclave cart.