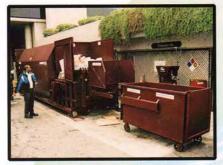

#### In Action ...

Container is rolled into dumper arms. Mark-Costello's 5hp or 10hp power pack is activated from outside the area of operation.

Special guards prevent spillage or leakage even in the vertical position. Operator has full control of cycle at all times.

Container is tilted a full 45 degrees past vertical, assuring complete cleanout. Dumping cycle is 34 seconds for the heavy- duty model.