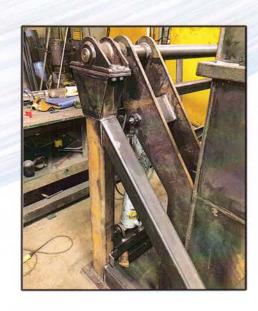

- Heavy duty thick wall tubular steel frame for strength & stiffness
- ✓ Precision built
- ✓ Large diameter pivot shaft with high capacity selflubricated replaceable non- metallic brushings
- Heavy duty large bore dual hydraulic cylinders with large diameter rods for increased column strength and faster cylinder return stroke

- ✓ Steel frame integrally resists all hydraulic cylinder forces
- ✓ Anchor bolts resist only low magnitude static & dynamic loads
- ▼ Therefore, anchors will not "pullout" of supporting concrete like competing brand dumpers
- High capacity hydraulic pump with large fluid reservoir, with manual control valves for smoother operation
- Available in heavy- duty models that can handle up to 5,000 pounds
- √ Various pivot heights available
- Free standing or dock installation
- · Safe and reliable design
- Use on compactors and balers
- · Custom and extreme duty units available