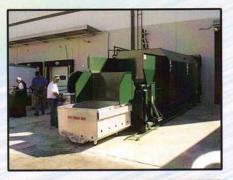

#### In Action ...

Container is rolled into dumper arms. Mark-Costello's 5hp or 10hp power pack is activated from outside the area of operation.

Special guards prevent spillage or leakage even in the vertical position. Operator has full control of cycle at all times.

Container is tilted a full 45 degrees past vertical, assuring complete cleanout. Dumping cycle is 34 seconds for the heavy- duty model.