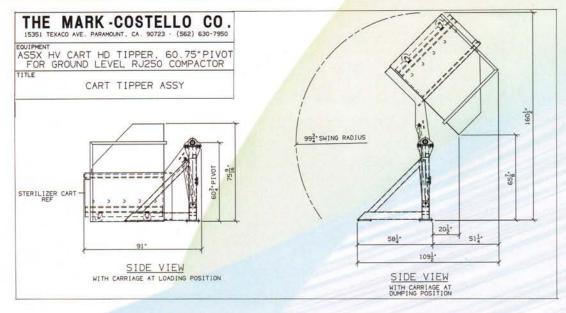

# Fork & Carriage Dumper Medical & USDA Waste Application

Side load carriage dumper dumping high volume autoclave carts into stationary compactor.

Side load carriage dumper dumping high volume autoclave carts into self-contained compactor.

End load fork dumper dumping high volume autoclave carts into self-contained compactor.